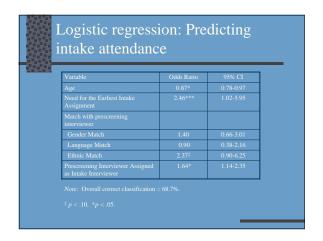

Joyce P. Chu
University of California, San Francisco

| Demographic, variables                      | clinical, &           | z program          |
|---------------------------------------------|-----------------------|--------------------|
| Variables                                   | Non-Attendees (n= 61) | Attendees (n= 118) |
| Gender: Female                              | 42.60%                | 45.80%             |
| Age (in years)                              | 13.59 (3.38)          | 12.39 (3.56)*      |
| English as Primary Language                 | 45.90%                | 44.10%             |
| Ethnicity: East Asian                       | 45.90%                | 48.30%             |
| Previous Mental Health Care                 | 4.90%                 | 6.80%              |
| Number of Presenting Problems               | 1.74 (0.44)           | 1.63 (0.49)        |
| Depression                                  | 31.10%                | 33.90%             |
| Behavioral/Oppositional                     | 44.30%                | 38.10%             |
| Family/Marital                              | 32.80%                | 22.90%             |
| Need for Earliest Intake Assignment         | 26.20%                | 47.50%**           |
| Gender Match                                | 44.30%                | 48.30%             |
| Asian Language Match                        | 36.10%                | 47.50%             |
| Ethnic Match                                | 39.30%                | 55.10%‡            |
| Prescreening Interviewer → Intake Therapist | 24.60%                | 44.90%**           |